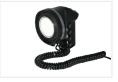

#### Description

Bremen is our latest hand held LED searchlight. The luminaire is designed for nearly all kinds of search operations. The energy efficient searchlight also can be used to transmit Morse code in emergency situations. It is certified with the internationally known Wheelmark which aims to increase security at sea. The Bremen LED is suitable for life boats and also commercial crafts under SOLAS and MCA regulations. It can be used inside and outside of any vessel.

The Bremen LED is designed for use on motor and sailing vessels under extreme environmental conditions. It is used by coastguards and military staff all around the world. The rubber black housing gives it a solid grip, and it is designed with an extended front edge for protecting the lens. The whole housing is impact and shock resistant, non-corrosive and non-magnetic. An ingress protection of IP68 is a requirement when at sea, requirement when at sea, and it protects the light from dust and is suitable for continuous immersion in water. The 12 Watt LED module is covered by a clear fresnel lens. As a certified LED searchlight, it is tested for electromagnetic compatibility (EMC). It is usable with 12-24 Volts.