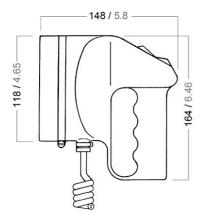

Watt LED module is covered by a clear fresnel lens. As a certified LED searchlight, it is tested for electromagnetic compatibility (EMC). It is usable with 12-24 Volts.

This series is available for all markets worldwide.



## Bremen LED LED searchlight

### **Technical description**

Mounting

Optic

Light source 12 W LED, included Rubber black, impact and shock resistant, Housing

non-corrosive, non-magnetic. Hand-held searchlight, two mounting brackets

Remarks Delivery without brackets. Two mounting available.

brackets and plug-in connections are

available.

Electric 12-24 V, On/off-switch, morse, cable 3 m **Application** Bremen is an engery efficient LED searchlight

for nearly every kind of search operation. In

addition, it has morse capability.

IP68

### Measurement drawings



Fresnel lens, clear cover

Bremen LED