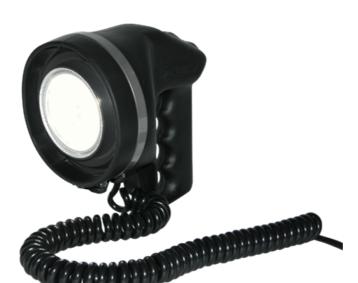

#### Description

Bremen is our latest hand held LED searchlight. The luminaire is designed for nearly all kinds of search operations. The energy efficient searchlight also can be used to transmit Morse code in emergency situations. It is certified with the internationally known Wheelmark which aims to increase security at sea. The Bremen LED is suitable for life boats and also commercial crafts under SOLAS and MCA regulations. It can be used inside and outside of any vessel.

The Bremen LED is designed for use on motor and sailing vessels under extreme environmental conditions. It is used by coastguards and military staff all around the world. The rubber black housing gives it a solid grip, and it is designed with an extended front edge for protecting the lens. The whole housing is impact and shock resistant, non-corrosive and non-magnetic. An ingress protection of IP68 is a requirement when at sea, requirement when at sea, and it protects the light from dust and is suitable for continuous immersion in water. The 12 Watt LED module is covered by a clear fresnel lens. As a certified LED searchlight, it is tested for electromagnetic compatibility (EMC). It is usable with 12-24 Volts.

### **Technical description**

Mounting

Optic

Light source 12 W LED, included Rubber black, impact and shock resistant, Housing

non-corrosive, non-magnetic. Hand-held searchlight, two mounting brackets

Remarks Delivery without brackets. Two mounting available.

brackets and plug-in connections are

available.

Electric 12-24 V, On/off-switch, morse, cable 3 m **Application** Bremen is an engery efficient LED searchlight

for nearly every kind of search operation. In

addition, it has morse capability.

IP68