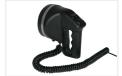

#### Description

Bremen is our latest hand held LED searchlight. The luminaire is designed for nearly all kinds of search operations. The energy efficient searchlight also can be used to transmit Morse code in emergency situations. It is certified with the internationally known Wheelmark which aims to increase security at sea. The Bremen LED is suitable for life boats and also commercial crafts under SOLAS and MCA regulations. It can be used inside and outside of any vessel.

The Bremen LED is designed for use on motor and sailing vessels under extreme environmental conditions. It is used by coastguards and military staff all around the world. The rubber black housing gives it a solid grip, and it is designed with an extended front edge for protecting the lens. The whole housing is impact and shock resistant, non-corrosive and non-magnetic. An ingress protection of IP68 is a requirement when at sea, requirement when at sea, and it protects the light from dust and is suitable for continuous immersion in water. The 12 Watt LED module is covered by a clear fresnel lens. As a certified LED searchlight, it is tested for electromagnetic compatibility (EMC). It is usable with 12-24 Volts.