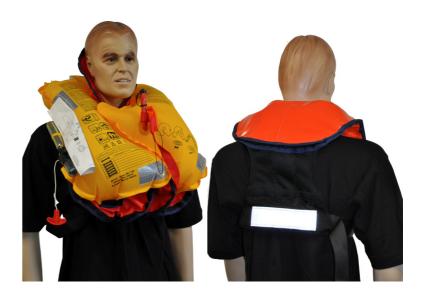

## **ResQ Marine Worksafe 150N Lifejacket**

The Worksafe 150N lifejacket provides a versatile, low cost lifejacket for the professional at work in or above a marine environment.

Easy to don and comfortable to wear this slim, unobtrusive lifejacket can be fitted with a fire proof cover enabling it to be worn while welding or burning.

The patented interlocking lobes create an effective wave barrier preventing water from being channeled into the mouth, the tailored neck gives vital support to the head and neck - even to an unconscious subject.

Combining the best features of the larger Worksafe 275 N with the need for a practical everyday lifejacket, the Worksafe complies with both CEN and the European PPE "Safety in the workplace" regulations Standard features include high visibility neon yellow fabric and patented interlocking lobe design.

Specification:

- Single chamber fully automatic or manual gas inflation system
- Retro-reflective tape
- Whistle
- Lifting loop

Worksafe complies with CE 150 (EN 396) and European PPE regulations.

Features:

- Patented interlocking lobe design
- Wide range of options and spares
- High visibility neon Yellow fabric
- Comfortable and unrestrictive to wear when working