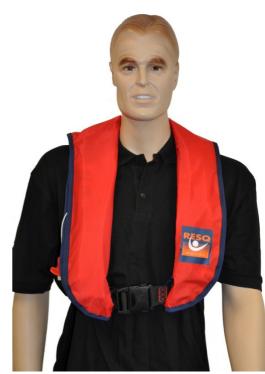

## **ResQ Marine Worksafe 150N Lifejacket**

The Worksafe 150N lifejacket provides a versatile, low cost lifejacket for the professional at work in or above a marine environment.

Easy to don and comfortable to wear this slim, unobtrusive lifejacket can be fitted with a fire proof cover enabling it to be worn while welding or burning.

The patented interlocking lobes create an effective wave barrier preventing water from being channeled into the mouth, the tailored neck gives vital support to the head and neck - even to an unconscious subject.

Combining the best features of the larger Worksafe 275 N with the need for a practical everyday lifejacket, the Worksafe complies with both CEN and the European PPE "Safety in the workplace" regulations Standard features include high visibility neon yellow fabric and patented interlocking lobe design.

Specification:

- Single chamber fully automatic or manual gas inflation system
- Retro-reflective tape
- Whistle
- Lifting loop

Worksafe complies with CE 150 (EN 396) and European PPE regulations.

Features:

- Patented interlocking lobe design
- Wide range of options and spares
- High visibility neon Yellow fabric
- Comfortable and unrestrictive to wear when working