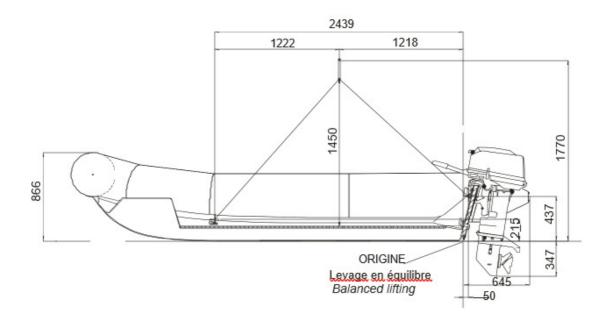

## Overall dimensions with lifting sling

Dimensions and weight +/- 5%

|                                                                                                                                         |                  | САРА                                                    | CITY             |                                            |  |
|-----------------------------------------------------------------------------------------------------------------------------------------|------------------|---------------------------------------------------------|------------------|--------------------------------------------|--|
| Number of pe                                                                                                                            | ersons: 6        | Buoy                                                    |                  | ancy volume: 1458 l                        |  |
|                                                                                                                                         |                  | DIMEN                                                   | SIONS            |                                            |  |
| Length                                                                                                                                  |                  | Width                                                   |                  | Buoyancy diameter                          |  |
| Overall<br>4.50 m                                                                                                                       | Inside<br>3.52 m | Overall<br>1.90 m                                       | Inside<br>0.93 m | From 0.430 m<br>to 0.487 m                 |  |
|                                                                                                                                         |                  | SAFETY / II                                             | NFLATION         |                                            |  |
| . 5 airtight cor                                                                                                                        | mpartments .     | 5 inflation valves . 5 overpressure valves (Leafield)   |                  |                                            |  |
|                                                                                                                                         |                  | WEIG                                                    | GHT              |                                            |  |
| With equipment & batteries                                                                                                              |                  | With equipment, engine (40 HP) & fuel                   |                  | Operational weight with passengers (40 HP) |  |
| EC : 246 kg                                                                                                                             |                  | EC : 406 kg                                             |                  | EC : 901 kg                                |  |
|                                                                                                                                         |                  | ENGINE,                                                 | outboard         |                                            |  |
| Shaft length                                                                                                                            |                  | Engine power                                            |                  | Fuel tank                                  |  |
| long                                                                                                                                    |                  | Yamaha F40, 4-stroke,<br>propeller guard<br>40 hp/29 kW |                  | 25 litres                                  |  |
|                                                                                                                                         |                  | TOW                                                     | 'ING             |                                            |  |
| . 2 bow towing rings on hull . 1 bow towing V with on load release shackle . 2 towing points on transom . 1 aft towing V with snap hook |                  |                                                         |                  |                                            |  |
|                                                                                                                                         |                  | HOIS                                                    | TING             |                                            |  |
| . 2 bow lifting points . 2 aft lifting points on transom . 1 lifting sling                                                              |                  |                                                         |                  |                                            |  |
|                                                                                                                                         |                  | OPTI                                                    | ONS              |                                            |  |
| . Release hoo                                                                                                                           | ok: SWL ≥ 950    | kg & ≤ 1.5 ton                                          |                  |                                            |  |
| . Overall cover                                                                                                                         |                  |                                                         |                  |                                            |  |
|                                                                                                                                         |                  |                                                         |                  |                                            |  |
|                                                                                                                                         |                  |                                                         |                  |                                            |  |
|                                                                                                                                         |                  |                                                         |                  |                                            |  |
|                                                                                                                                         |                  |                                                         |                  |                                            |  |