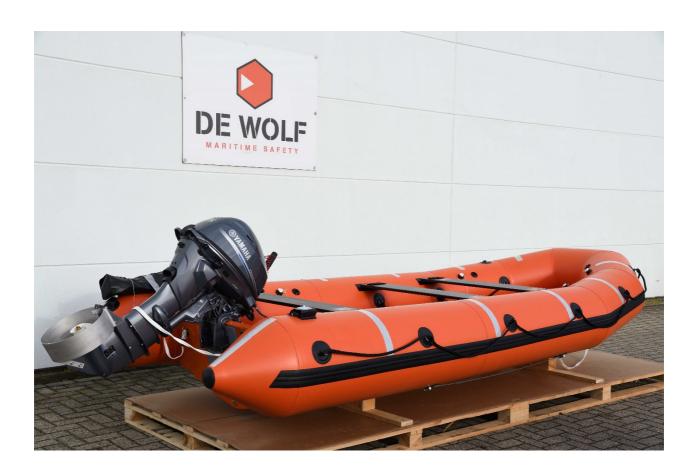

## **RESCUE BOAT RIBO 450 P SLING**

## **FABRIC** . Neoprene orange fabric . Buoyancy . Peripheral rubbing strake . Reflective tapes HULL . GRP composite rigid orange hull . Reflective tapes . 1 hull drain **TRANSOM** . 1 self bailer . Engine aluminium mounting plate + wooden plate **HANDLING** . Inside lifeline (4.7m) . Outside lifeline (12.1m) **SEATING** . 2 fixed benches . 1 tilting bench **EQUIPMENT FIXED TO THE RESCUE BOAT** Radar reflector . Righting lines (2) . Rescue quoits (2) . Boarding ladder . Positioning light . Towing line (50m) Boat hook OTHER EQUIPMENT . Whistle . Compass . Bailer . Pump . Sponge (2) . Sea anchor . Repair kit . Manual . First aid kit . Floating knife . Fire extinguisher . Equipment bag . Search light . 12VDC battery in box . Electrical torch . Torch spare bulb & batteries .Telescopic paddles . Thermal protective aid (2)