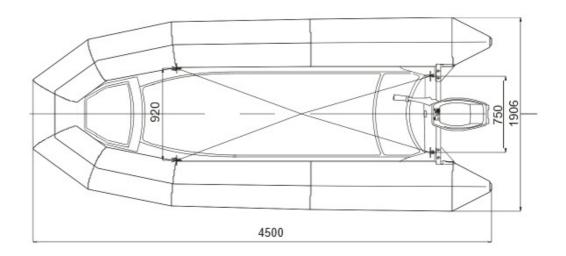

## Overall dimensions with lifting sling

Dimensions and weight +/- 5%

|                                                                                                                                         |                  | САРА                                                    | CITY             |                                            |  |
|-----------------------------------------------------------------------------------------------------------------------------------------|------------------|---------------------------------------------------------|------------------|--------------------------------------------|--|
| Number of pe                                                                                                                            | ersons: 6        | Buoy                                                    |                  | ancy volume: 1458 l                        |  |
|                                                                                                                                         |                  | DIMEN                                                   | SIONS            |                                            |  |
| Length                                                                                                                                  |                  | Width                                                   |                  | Buoyancy diameter                          |  |
| Overall<br>4.50 m                                                                                                                       | Inside<br>3.52 m | Overall<br>1.90 m                                       | Inside<br>0.93 m | From 0.430 m<br>to 0.487 m                 |  |
|                                                                                                                                         |                  | SAFETY / II                                             | NFLATION         |                                            |  |
| . 5 airtight cor                                                                                                                        | mpartments .     | 5 inflation valves . 5 overpressure valves (Leafield)   |                  |                                            |  |
|                                                                                                                                         |                  | WEIG                                                    | GHT              |                                            |  |
| With equipment & batteries                                                                                                              |                  | With equipment, engine (40 HP) & fuel                   |                  | Operational weight with passengers (40 HP) |  |
| EC : 246 kg                                                                                                                             |                  | EC : 406 kg                                             |                  | EC : 901 kg                                |  |
|                                                                                                                                         |                  | ENGINE,                                                 | outboard         |                                            |  |
| Shaft length                                                                                                                            |                  | Engine power                                            |                  | Fuel tank                                  |  |
| long                                                                                                                                    |                  | Yamaha F40, 4-stroke,<br>propeller guard<br>40 hp/29 kW |                  | 25 litres                                  |  |
|                                                                                                                                         |                  | TOW                                                     | 'ING             |                                            |  |
| . 2 bow towing rings on hull . 1 bow towing V with on load release shackle . 2 towing points on transom . 1 aft towing V with snap hook |                  |                                                         |                  |                                            |  |
|                                                                                                                                         |                  | HOIS                                                    | TING             |                                            |  |
| . 2 bow lifting points . 2 aft lifting points on transom . 1 lifting sling                                                              |                  |                                                         |                  |                                            |  |
|                                                                                                                                         |                  | OPTI                                                    | ONS              |                                            |  |
| . Release hoo                                                                                                                           | ok: SWL ≥ 950    | kg & ≤ 1.5 ton                                          |                  |                                            |  |
| . Overall cover                                                                                                                         |                  |                                                         |                  |                                            |  |
|                                                                                                                                         |                  |                                                         |                  |                                            |  |
|                                                                                                                                         |                  |                                                         |                  |                                            |  |
|                                                                                                                                         |                  |                                                         |                  |                                            |  |
|                                                                                                                                         |                  |                                                         |                  |                                            |  |