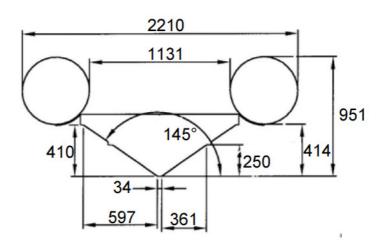

Overall dimensions (mm) with lifting sling, refer to page 5 and 6 for hull details dimensions and weight +/- 5%

## Specifications RIBO 600

| CAPACITY                                                                                                                                |                    |                                          |                                           |                                              |
|-----------------------------------------------------------------------------------------------------------------------------------------|--------------------|------------------------------------------|-------------------------------------------|----------------------------------------------|
| Number of persons: 6                                                                                                                    |                    |                                          | Buoyancy volume: 2600 I / 92 cft          |                                              |
| DIMENSIONS                                                                                                                              |                    |                                          |                                           |                                              |
| Length                                                                                                                                  |                    | Width                                    |                                           | Buoyancy diameter                            |
| Overall                                                                                                                                 | Inside             | Overall                                  | Inside                                    | 0.550 m / 22"                                |
| 6 m /<br>19'08"                                                                                                                         | 4.47 m /<br>14'08" | 2.45 m /<br>8'                           | 1.35 m /<br>4'05"                         |                                              |
| SAFETY / INFLATION                                                                                                                      |                    |                                          |                                           |                                              |
| . 5 airtight compartments                                                                                                               |                    | . 5 inflation valves                     |                                           | . 5 overpressure valves                      |
| WEIGHT                                                                                                                                  |                    |                                          |                                           |                                              |
| With equipment & batteries                                                                                                              |                    | With equipment, engine<br>(90 HP) & fuel |                                           | Operational weight with 6 passengers (90 HP) |
| 494 kg / 1089 lbs                                                                                                                       |                    | 785 kg / 1730 lbs                        |                                           | 1283 kg / 2828 lbs                           |
| ENGINE (refer to OPTIONS for details)                                                                                                   |                    |                                          |                                           |                                              |
| Shaft length                                                                                                                            |                    | Engine power                             |                                           | Fuel tank                                    |
| long                                                                                                                                    |                    | 75 HP                                    | 90 HP                                     | 93 I<br>24.5 I USCG                          |
| TOWING                                                                                                                                  |                    |                                          |                                           |                                              |
| . 2 bow towing rings on hull . 1 bow towing V with on load release shackle . 2 towing points on transom . 1 aft towing V with snap hook |                    |                                          |                                           |                                              |
| HOISTING                                                                                                                                |                    |                                          |                                           |                                              |
| . 2 bow lifting points . 2 aft lifting points or                                                                                        |                    |                                          | n transom                                 | . 1 lifting sling                            |
| FABRIC                                                                                                                                  |                    |                                          |                                           |                                              |
| . Neoprene orange fabric . Reflective tapes                                                                                             |                    |                                          | . Buoyancy<br>. Peripheral rubbing strake |                                              |
| HULL                                                                                                                                    |                    |                                          |                                           |                                              |
| . GRP composite rigid orange hull . Reflective tapes . 1 hull drain                                                                     |                    |                                          |                                           |                                              |

hull details, dimensions in mm

dimensions and weight +/- 5%

COUPE / CUT C3000 - C3000