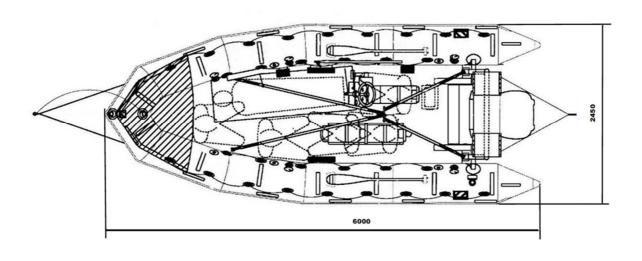

Overall dimensions (mm) with lifting sling, refer to page 5 and 6 for hull details dimensions and weight +/- 5%

## Specifications RIBO 600

| CAPACITY                                                                                                                                |                    |                                          |                                           |                                              |
|-----------------------------------------------------------------------------------------------------------------------------------------|--------------------|------------------------------------------|-------------------------------------------|----------------------------------------------|
| Number of persons: 6                                                                                                                    |                    |                                          | Buoyancy volume: 2600 I / 92 cft          |                                              |
| DIMENSIONS                                                                                                                              |                    |                                          |                                           |                                              |
| Length                                                                                                                                  |                    | Width                                    |                                           | Buoyancy diameter                            |
| Overall                                                                                                                                 | Inside             | Overall                                  | Inside                                    | 0.550 m / 22"                                |
| 6 m /<br>19'08"                                                                                                                         | 4.47 m /<br>14'08" | 2.45 m /<br>8'                           | 1.35 m /<br>4'05"                         |                                              |
| SAFETY / INFLATION                                                                                                                      |                    |                                          |                                           |                                              |
| . 5 airtight compartments                                                                                                               |                    | . 5 inflation valves                     |                                           | . 5 overpressure valves                      |
| WEIGHT                                                                                                                                  |                    |                                          |                                           |                                              |
| With equipment & batteries                                                                                                              |                    | With equipment, engine<br>(90 HP) & fuel |                                           | Operational weight with 6 passengers (90 HP) |
| 494 kg / 1089 lbs                                                                                                                       |                    | 785 kg / 1730 lbs                        |                                           | 1283 kg / 2828 lbs                           |
| ENGINE (refer to OPTIONS for details)                                                                                                   |                    |                                          |                                           |                                              |
| Shaft length                                                                                                                            |                    | Engine power                             |                                           | Fuel tank                                    |
| long                                                                                                                                    |                    | 75 HP                                    | 90 HP                                     | 93 I<br>24.5 I USCG                          |
| TOWING                                                                                                                                  |                    |                                          |                                           |                                              |
| . 2 bow towing rings on hull . 1 bow towing V with on load release shackle . 2 towing points on transom . 1 aft towing V with snap hook |                    |                                          |                                           |                                              |
| HOISTING                                                                                                                                |                    |                                          |                                           |                                              |
| . 2 bow lifting points . 2 aft lifting points or                                                                                        |                    |                                          | n transom                                 | . 1 lifting sling                            |
| FABRIC                                                                                                                                  |                    |                                          |                                           |                                              |
| . Neoprene orange fabric . Reflective tapes                                                                                             |                    |                                          | . Buoyancy<br>. Peripheral rubbing strake |                                              |
| HULL                                                                                                                                    |                    |                                          |                                           |                                              |
| . GRP composite rigid orange hull . Reflective tapes . 1 hull drain                                                                     |                    |                                          |                                           |                                              |

## Specifications RIBO 600

**TRANSOM** . 2 self bailers . Aluminium transom well . Engine aluminium mounting plate . Engine wooden plate **HANDLING** . 2 inside lifelines . 2 paddles'supports . 1 peripheral outside lifeline **SELF RIGHTING SYSTEM** . CO<sup>2</sup>/N<sup>2</sup> inflation system . Self righting frame on transom . Self righting buoyancy **CONSOLE / SEATING** . Steering console . 1 pilot jockey seat . 1 crew jockey seat + handles (2 persons) **EQUIPMENT FIXED TO THE RESCUE BOAT** . Towing line (50m) . Rescue quoits (2) . Boarding ladder . Boat hook . Radar reflector . Paddles (2) . Flashing light . Bow cover OTHER EQUIPMENT . Compass . Whistle . Bailer . Pump . Sponge (2) . Sea anchor . Repair kit . Manual . First aid kit . Floating knife . Fire extinguisher . Equipment bag . Search light . Electrical torch . Torch spare bulb & batteries . Thermal protective aid (2) . Overall cover **OPTIONS** Engines: Yamaha 75 CETOL - Towing force: 364 daN, propeller 13.25 x 13 - Engine weight: 120.5 kg Yamaha 90 AETOL - Towing force: 382 daN, propeller 13.5 x 15 - Engine weight: 120.5kg Davits: slewing davit and pivoting davit available. Ask for details.