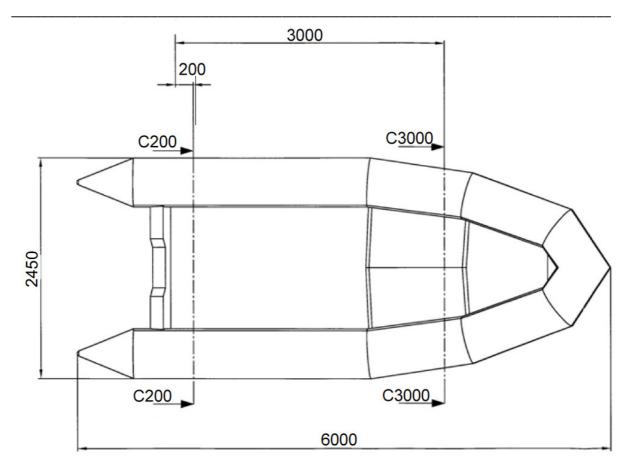

hull details, dimensions in mm

dimensions and weight +/- 5%

COUPE / CUT C3000 - C3000