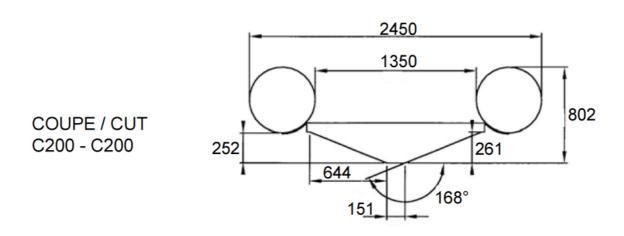

Overall dimensions (mm) with lifting sling, refer to page 5 and 6 for hull details dimensions and weight +/- 5%

## Specifications RIBO 600

| CAPACITY                                                                                                                                |                    |                                          |                                           |                                              |
|-----------------------------------------------------------------------------------------------------------------------------------------|--------------------|------------------------------------------|-------------------------------------------|----------------------------------------------|
| Number of persons: 6                                                                                                                    |                    |                                          | Buoyancy volume: 2600 I / 92 cft          |                                              |
| DIMENSIONS                                                                                                                              |                    |                                          |                                           |                                              |
| Length                                                                                                                                  |                    | Width                                    |                                           | Buoyancy diameter                            |
| Overall                                                                                                                                 | Inside             | Overall                                  | Inside                                    | 0.550 m / 22"                                |
| 6 m /<br>19'08"                                                                                                                         | 4.47 m /<br>14'08" | 2.45 m /<br>8'                           | 1.35 m /<br>4'05"                         |                                              |
| SAFETY / INFLATION                                                                                                                      |                    |                                          |                                           |                                              |
| . 5 airtight compartments                                                                                                               |                    | . 5 inflation valves                     |                                           | . 5 overpressure valves                      |
| WEIGHT                                                                                                                                  |                    |                                          |                                           |                                              |
| With equipment & batteries                                                                                                              |                    | With equipment, engine<br>(90 HP) & fuel |                                           | Operational weight with 6 passengers (90 HP) |
| 494 kg / 1089 lbs                                                                                                                       |                    | 785 kg / 1730 lbs                        |                                           | 1283 kg / 2828 lbs                           |
| ENGINE (refer to OPTIONS for details)                                                                                                   |                    |                                          |                                           |                                              |
| Shaft length                                                                                                                            |                    | Engine power                             |                                           | Fuel tank                                    |
| long                                                                                                                                    |                    | 75 HP                                    | 90 HP                                     | 93 I<br>24.5 I USCG                          |
| TOWING                                                                                                                                  |                    |                                          |                                           |                                              |
| . 2 bow towing rings on hull . 1 bow towing V with on load release shackle . 2 towing points on transom . 1 aft towing V with snap hook |                    |                                          |                                           |                                              |
| HOISTING                                                                                                                                |                    |                                          |                                           |                                              |
| . 2 bow lifting points . 2 aft lifting points or                                                                                        |                    |                                          | n transom                                 | . 1 lifting sling                            |
| FABRIC                                                                                                                                  |                    |                                          |                                           |                                              |
| . Neoprene orange fabric . Reflective tapes                                                                                             |                    |                                          | . Buoyancy<br>. Peripheral rubbing strake |                                              |
| HULL                                                                                                                                    |                    |                                          |                                           |                                              |
| . GRP composite rigid orange hull . Reflective tapes . 1 hull drain                                                                     |                    |                                          |                                           |                                              |

hull details, dimensions in mm

dimensions and weight +/- 5%

COUPE / CUT C3000 - C3000