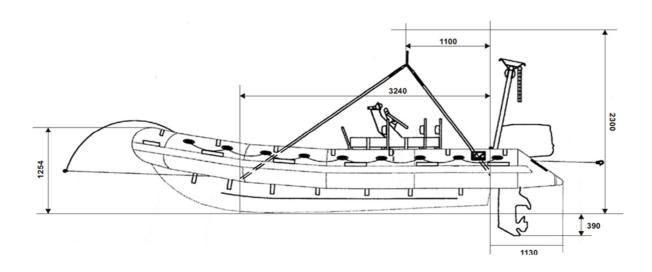

Overall dimensions (mm) with lifting sling, refer to page 5 and 6 for hull details dimensions and weight +/- 5%

## Specifications RIBO 600

| CAPACITY                                                                                                                                |                    |                                          |                                           |                                              |
|-----------------------------------------------------------------------------------------------------------------------------------------|--------------------|------------------------------------------|-------------------------------------------|----------------------------------------------|
| Number of persons: 6                                                                                                                    |                    |                                          | Buoyancy volume: 2600 I / 92 cft          |                                              |
| DIMENSIONS                                                                                                                              |                    |                                          |                                           |                                              |
| Length                                                                                                                                  |                    | Width                                    |                                           | Buoyancy diameter                            |
| Overall                                                                                                                                 | Inside             | Overall                                  | Inside                                    | 0.550 m / 22"                                |
| 6 m /<br>19'08"                                                                                                                         | 4.47 m /<br>14'08" | 2.45 m /<br>8'                           | 1.35 m /<br>4'05"                         |                                              |
| SAFETY / INFLATION                                                                                                                      |                    |                                          |                                           |                                              |
| . 5 airtight compartments                                                                                                               |                    | . 5 inflation valves                     |                                           | . 5 overpressure valves                      |
| WEIGHT                                                                                                                                  |                    |                                          |                                           |                                              |
| With equipment & batteries                                                                                                              |                    | With equipment, engine<br>(90 HP) & fuel |                                           | Operational weight with 6 passengers (90 HP) |
| 494 kg / 1089 lbs                                                                                                                       |                    | 785 kg / 1730 lbs                        |                                           | 1283 kg / 2828 lbs                           |
| ENGINE (refer to OPTIONS for details)                                                                                                   |                    |                                          |                                           |                                              |
| Shaft length                                                                                                                            |                    | Engine power                             |                                           | Fuel tank                                    |
| long                                                                                                                                    |                    | 75 HP                                    | 90 HP                                     | 93 I<br>24.5 I USCG                          |
| TOWING                                                                                                                                  |                    |                                          |                                           |                                              |
| . 2 bow towing rings on hull . 1 bow towing V with on load release shackle . 2 towing points on transom . 1 aft towing V with snap hook |                    |                                          |                                           |                                              |
| HOISTING                                                                                                                                |                    |                                          |                                           |                                              |
| . 2 bow lifting points . 2 aft lifting points or                                                                                        |                    |                                          | n transom                                 | . 1 lifting sling                            |
| FABRIC                                                                                                                                  |                    |                                          |                                           |                                              |
| . Neoprene orange fabric . Reflective tapes                                                                                             |                    |                                          | . Buoyancy<br>. Peripheral rubbing strake |                                              |
| HULL                                                                                                                                    |                    |                                          |                                           |                                              |
| . GRP composite rigid orange hull . Reflective tapes . 1 hull drain                                                                     |                    |                                          |                                           |                                              |