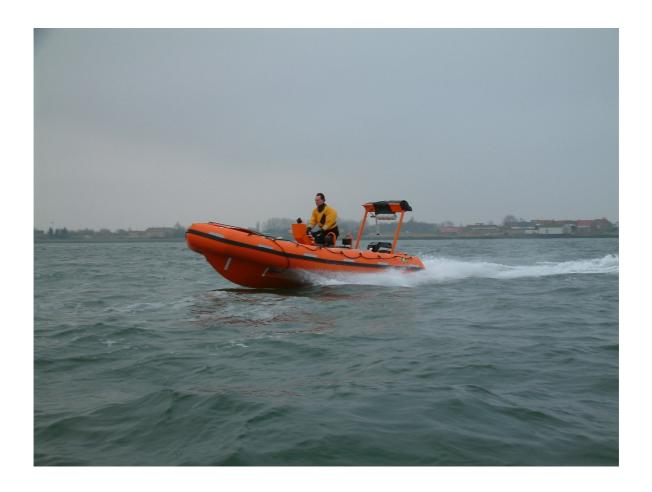

## RESCUE BOAT RIBO 600

The RIBO600 is a larger boat, giving improved comfort, compared with the standard tiller steering rescue boats, like the RIBO450. It comes with a steering console/jockey seat and 2 additional jockey seats. This boat has been approved according to the latest SOLAS requirements for rescue boats, including IMO MSC.274(85) (weight definition 82.5 kg per person) and MSC/Circ. 1006 (improved fire retardancy).