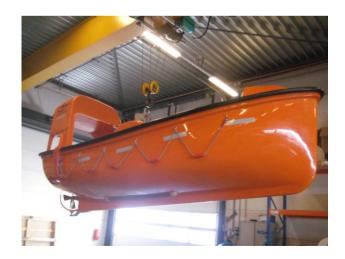

81 (70).



#### **Specifications:**

| Mould length               | 4.50m     |
|----------------------------|-----------|
| Mould Breadth              | 1.70m     |
| Mould depth                | 0.75m     |
| Occupants                  | 6 persons |
| Speed                      | >6 kts    |
| Boat Weight (light)        | 980Kg     |
| Boat Weight (fully loaded) | 1480Kg    |

## Hull construction

The hull is constructed of glass fibre reinforced polyester by hand lay-up. The hull and the inner hull are separately laminated. The space between the hull and the inner hull is filled with polyurethane foam as permanent buoyancy.

In order to increase the boat's corrosion-resistant performances, all fittings on this boat are made of stainless steel, aluminum, copper or galvanized steel.





### Buoyancy and strength



The polyurethane foam filled in the space between the hull and the inner hull provides sufficient buoyancy for the rescue boat to prevent the boat from sinking when it is damaged

The JY45DR could also be used as a fireboat, if it's loaded with fireboat equipment.

The construction of the boat is designed according to the IMO SOLAS regulations to ensure safe sailing under rough sea conditions.



### Release system





The release system can be used at full and light load. The hook system has a self-lock system to ensure it can not release by accident.

The painter release is mounted on the bow.



Painter release system

## Propulsion

JY45DR rescue boat is powered by an inboard diesel engine.

### Specifications:

Model380JPower19.7 kW (27 HP)Revolution360