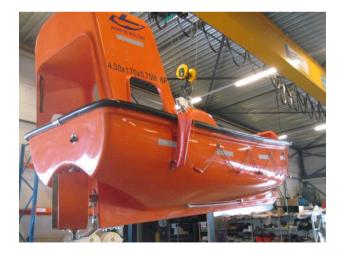

## Hull construction

The hull is constructed of glass fibre reinforced polyester by hand lay-up. The hull and the inner hull are separately laminated. The space between the hull and the inner hull is filled with polyurethane foam as permanent buoyancy.

### General arrangement