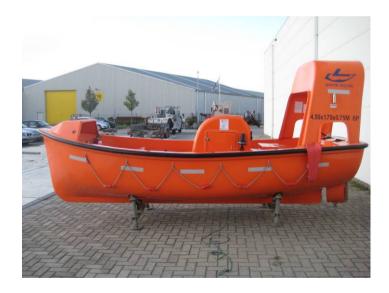

of glass fibre reinforced polyester by hand lay-up. The hull and the inner hull are separately laminated. The space between the hull and the inner hull is filled with polyurethane foam as permanent buoyancy.

In order to increase the boat's corrosion-resistant performances, all fittings on this boat are made of stainless steel, aluminum, copper or galvanized steel.





### Buoyancy and strength



The polyurethane foam filled in the space between the hull and the inner hull provides sufficient buoyancy for the rescue boat to prevent the boat from sinking when it is damaged

The JY45DR could also be used as a fireboat, if it's loaded with fireboat equipment.

The construction of the boat is designed according to the IMO SOLAS regulations to ensure safe sailing under rough sea conditions.



### Release system





The release system can be used at full and light load. The hook system has a self-lock system to ensure it can not release by accident.

The painter release is mounted on the bow.



Painter release system

## Propulsion

JY45DR rescue boat is powered by an inboard diesel engine.

### Specifications:

Model380JPower19.7 kW (27 HP)Revolution3600 rpm





### Electrical equipment



The JY45DR has 2 pcs 12VDC batteries, to be charged by the onboard charger (42VAC supply).

### Test and certification

Every boat has been checked before delivery and comes with a SOLAS MED certificate.



### General arrangement



# Equipment list

| NO. | NAME                                | MATERIAL                 | SUPPLY PER<br>BOAT | REMARKS                              |
|----