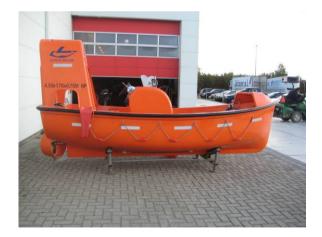

#### **Specifications:**

| Mould length               | 4.50m     |
|----------------------------|-----------|
| Mould Breadth              | 1.70m     |
| Mould depth                | 0.75m     |
| Occupants                  | 6 persons |
| Speed                      | >6 kts    |
| Boat Weight (light)        | 980Kg     |
| Boat Weight (fully loaded) | 1480Kg    |

### General arrangement