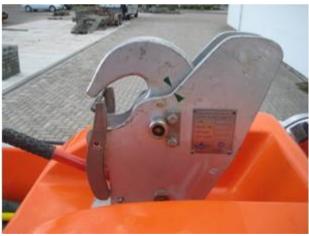

### Release system

The release system can be used at full and light load. The hook system has a self-lock system to ensure it can not release by accident.

The painter release is mounted on the bow.

Painter release system