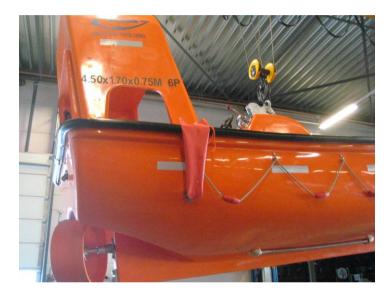

#### **Specifications:**

| Mould length               | 4.50m     |
|----------------------------|-----------|
| Mould Breadth              | 1.70m     |
| Mould depth                | 0.75m     |
| Occupants                  | 6 persons |
| Speed                      | >6 kts    |
| Boat Weight (light)        | 980Kg     |
| Boat Weight (fully loaded) | 1480Kg    |

## Hull construction

The hull is constructed of glass fibre reinforced polyester by hand lay-up. The hull and the inner hull are separately laminated. The space between the hull and the inner hull is filled with polyurethane foam as permanent buoyancy.

In order to increase the boat's corrosion-resistant performances, all fittings on this boat are made of stainless steel, aluminum, copper or galvanized steel.