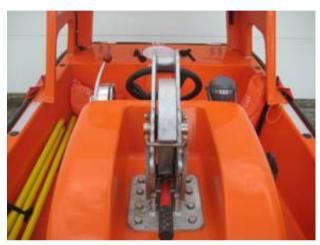

### Release system

The release system can be used at full and light load. The hook system has a self-lock system to ensure it can not release by accident.

The painter release is mounted on the bow.

Painter release system