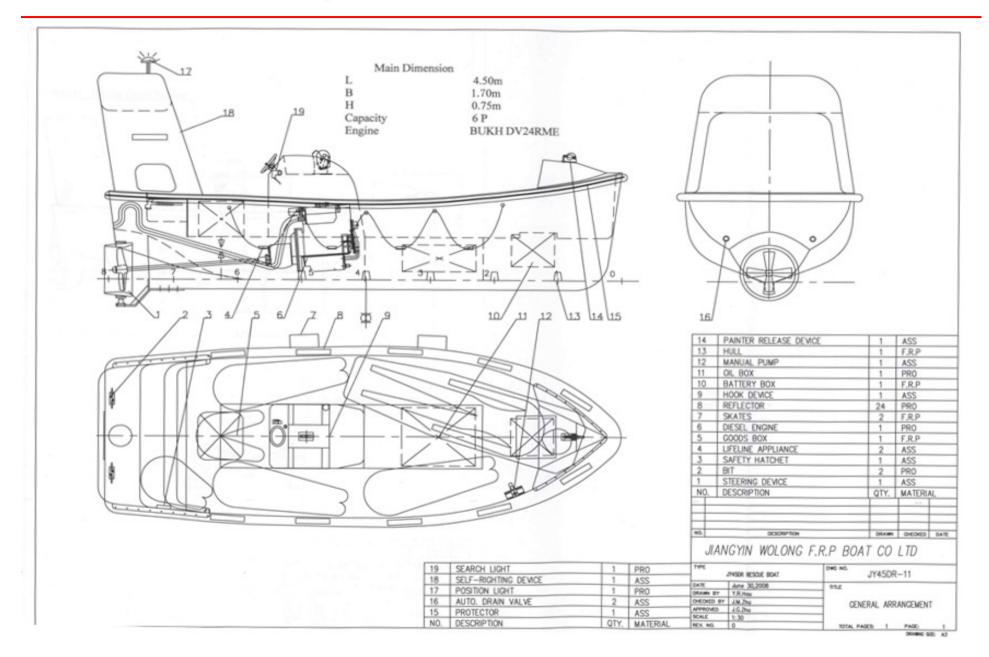

#### **Specifications:**

| Mould length               | 4.50m     |
|----------------------------|-----------|
| Mould Breadth              | 1.70m     |
| Mould depth                | 0.75m     |
| Occupants                  | 6 persons |
| Speed                      | >6 kts    |
| Boat Weight (light)        | 980Kg     |
| Boat Weight (fully loaded) | 1480Kg    |

### General arrangement

# Equipment list

| NO. | NAME                                | MATERIAL                 | SUPPLY PER<br>BOAT | REMARKS                              |
|-----|-------------------------------------|--------------------------|--------------------|--------------------------------------|
| 1   | PADDLE                              | WOOD 1.6M                | 2 PCS              |                                      |
| 2   | BUOYANT QUOITS WITH BUOYANT<br>LINE |                          | 2 PCS              |                                      |
| 3   | TWO BOAT-HOOKS                      | WOOD FORGED (STEEL/GALV) | 1 PC.              |                                      |
| 4   | BAILER                              |                          | 1 PC.              |                                      |
| 5   | BUCKET                              | PLASTIC                  | 1 PC.              | 12 LTR                               |
| 6   | BUOYANT LINE                        |                          | 1 PC.              | 50m                                  |
| 7   | SEA ANCHOR                          |                          | 1 SET              |                                      |
| 8   | PAINTER                             |                          | 1 PC.              |                                      |
| 9   | HATCHET                             | FORGED STEEL/GALV        | 1 PC.              |                                      |
| 10  | SEARCHLIGHT                         |                          | 1 PC.              |                                      |
| 11  | WATERTIGHT THERMAL<br>PROTECTIVE    |                          | 2 PCS              |                                      |
| 12  | COMPASS                             |                          | 1 SET              |                                      |
| 13  | RADAR REFLECTOR                     |                          | 1 PC.              |                                      |
| 14  | WATERTIGHT BOX WITH FIRST-<br>AID   | WATERPROOF               | 1 SET              |                                      |
| 15  | WHISTLE                             | PLASTIC                  | 1 PC.              |                                      |
| 16  | WATERPROOF ELECTRIC TORCH           | PLASTIC                  | 1 PC.              | WITH 2 SPARE BATTERY<br>1 SPARE BULB |
| 17  | FIRE EXTINGUISHER                   |                          | 1 PC.              |                                      |
| 18  | LADDER                              |                          | 1 SET              |                                      |