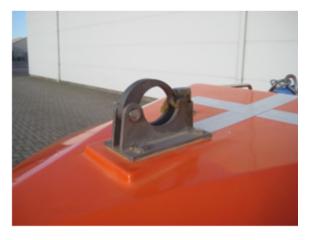

### Release system

The release system can be used at full and light load. The hook system has a self-lock system to ensure it can not release by accident.

The painter release is mounted on the bow.

Painter release system