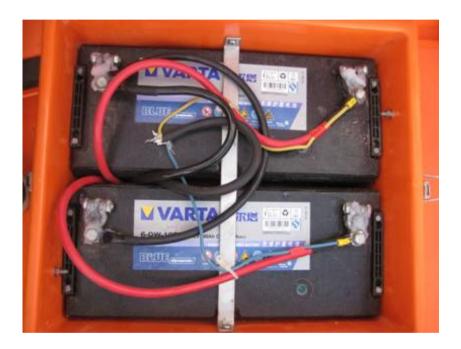

### Electrical equipment

The JY45DR has 2 pcs 12VDC batteries, to be charged by the onboard charger (42VAC supply).