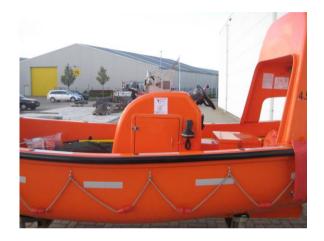

### Release system

The release system can be used at full and light load. The hook system has a self-lock system to ensure it can not release by accident.

The painter release is mounted on the bow.

Painter release system

### General arrangement