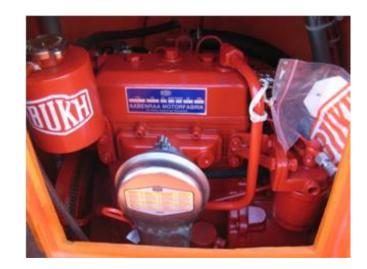

## Propulsion

JY45DR rescue boat is powered by an inboard diesel engine.

### Specifications:

Model380JPower19.7 kW (27 HP)Revolution3600 rpm