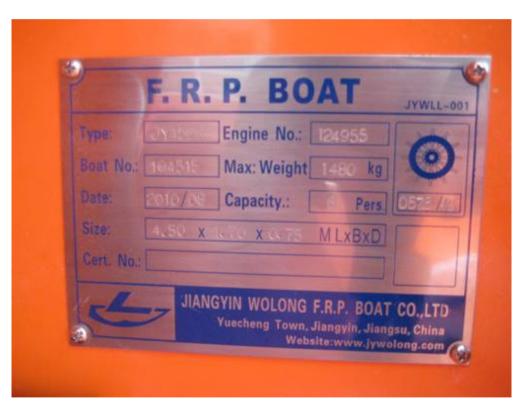

#### **Specifications:**

| Mould length               | 4.50m     |
|----------------------------|-----------|
| Mould Breadth              | 1.70m     |
| Mould depth                | 0.75m     |
| Occupants                  | 6 persons |
| Speed                      | >6 kts    |
| Boat Weight (light)        | 980Kg     |
| Boat Weight (fully loaded) | 1480Kg    |

### Test and certification

Every boat has been checked before delivery and comes with a SOLAS MED certificate.