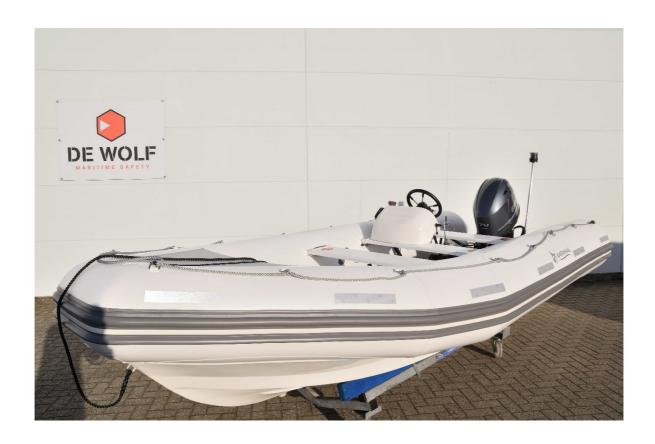

There is room enough on the deck to place the approved stretcher for injured person transportation. Besides the driver, the boat has seats for 4 passengers and a bow locker to storage the necessary equipment.