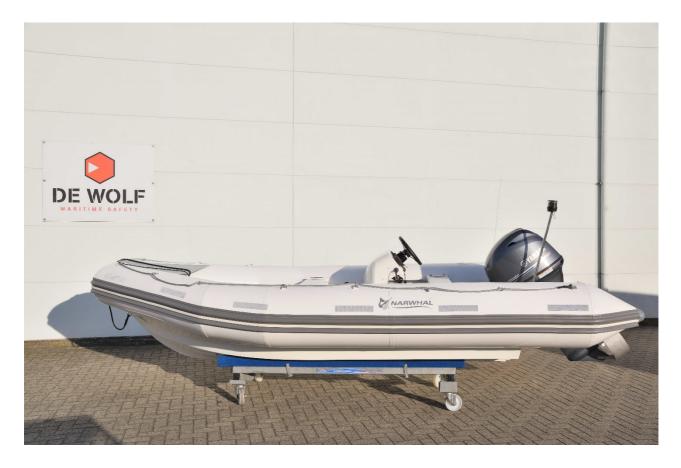

## Description

The SV-480 rescue boat lay-out has been designed and approved in order to allow navigation by using an adapted driving position, as well as navigation with traditional outboard engine with tiller.

Approved for a 40 hp minimum engine power and 75 hp maximum engine power (with small bench steering console, put to starboard position), the driving position will allow a more comfortable boat operation, improving the reaction time in case of emergency.

There is room enough on the deck to place the approved stretcher for injured person transportation. Besides the driver, the boat has seats for 4 passengers and a bow locker to storage the necessary equipment.