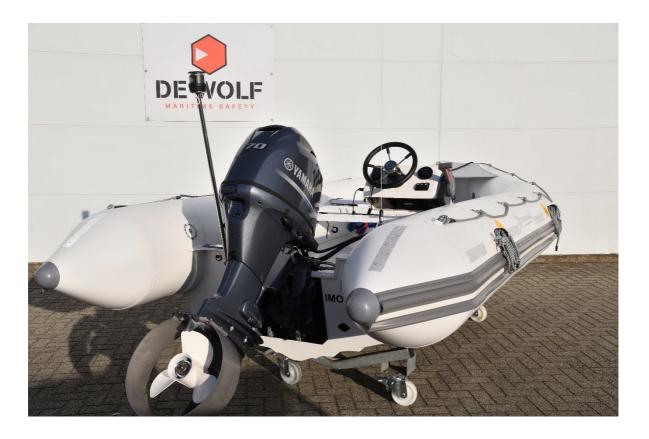

Approved for a 40 hp minimum engine power and 75 hp maximum engine power (with small bench steering console, put to starboard position), the driving position will allow a more comfortable boat operation, improving the reaction time in case of emergency.

## **Technical specifications**

| Length overall                           | 485 cm               |
|------------------------------------------|----------------------|
| Length inside                            | 354 cm               |
| Beam overall                             | 224 cm               |
| Beam inside                              | 110 cm               |
| Maximum depth                            | 100 cm               |
| Max tube Ø                               | 53 cm                |
| No. of independent compartments          | 5+1                  |
| Authorized motor power                   | 40/50/60/70 or 75 HP |
| Motor shaft type                         | L                    |
| Max. authorized number of persons        | 6                    |
| Max authorized pay load                  | 718 kg               |
| Approx. weight of boat, empty            | 250 kg               |
| Weight approx. fully equipped, 6 persons | 1000 kg              |
| Approval                                 | MCA SOLAS/MED        |