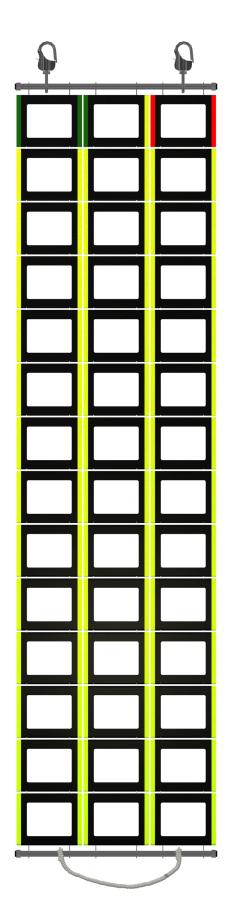

| Technical Data Sheet                                                    |     |
|-------------------------------------------------------------------------|-----|
| 1MC-JCFRC003                                                            | 002 |
| Jason's Cradle FRC Kit (530mm Wide)<br>for Craft Length <5m             |     |
| <b>L:</b> 2,010mm                                                       |     |
| <b>W:</b> 530mm                                                         |     |
| Weight: 11.8Kg                                                          |     |
| Stowage Diameter: 350mm                                                 |     |
| Supplied as shown with 4 "D" Ring Patches and a 530mm wide stowage bag. |     |
| Rungs: Delrin 100T High Tensile Plastic                                 |     |
| Centre/End Caps: Polyethylene LDPE & HDPE                               |     |
| 316 Marine Grade Stainless Steel Link Components                        |     |
| Stainless Steel Fasteners Used Throughout                               |     |
| SOLAS Certification                                                     |     |
| Fixing Clips Breaking Load 3200kg                                       |     |
| SWL 500Kg Tensile tested in excess of one metric tonne (2,205lbs)       |     |
|                                                                         |     |