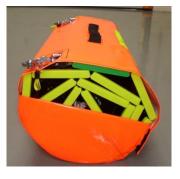

| Technical Data Sheet                                                    |     |
|-------------------------------------------------------------------------|-----|
| 1MC-JCFRC003                                                            | 002 |
| Jason's Cradle FRC Kit (530mm Wide)<br>for Craft Length <5m             |     |
| <b>L:</b> 2,010mm                                                       |     |
| <b>W:</b> 530mm                                                         |     |
| Weight: 11.8Kg                                                          |     |
| Stowage Diameter: 350mm                                                 |     |
| Supplied as shown with 4 "D" Ring Patches and a 530mm wide stowage bag. |     |
| Rungs: Delrin 100T High Tensile Plastic                                 |     |
| Centre/End Caps: Polyethylene LDPE & HDPE                               |     |
| 316 Marine Grade Stainless Steel Link Components                        |     |
| Stainless Steel Fasteners Used Throughout                               |     |
| SOLAS Certification                                                     |     |
| Fixing Clips Breaking Load 3200kg                                       |     |
| SWL 500Kg Tensile tested in excess of one metric tonne (2,205lbs)       |     |
|                                                                         |     |