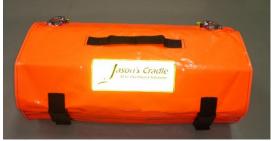

| Technical Data Sheet                                                    |     |
|-------------------------------------------------------------------------|-----|
| 1MC-JCFRC003                                                            | 002 |
| Jason's Cradle FRC Kit (530mm Wide)<br>for Craft Length <5m             |     |
| <b>L:</b> 2,010mm                                                       |     |
| <b>W:</b> 530mm                                                         |     |
| Weight: 11.8Kg                                                          |     |
| Stowage Diameter: 350mm                                                 |     |
| Supplied as shown with 4 "D" Ring Patches and a 530mm wide stowage bag. |     |
| Rungs: Delrin 100T High Tensile Plastic                                 |     |
| Centre/End Caps: Polyethylene LDPE & HDPE                               |     |
| 316 Marine Grade Stainless Steel Link Components                        |     |
| Stainless Steel Fasteners Used Throughout                               |     |
| SOLAS Certification                                                     |     |
| Fixing Clips Breaking Load 3200kg                                       |     |
| SWL 500Kg Tensile tested in excess of one metric tonne (2,205lbs)       |     |
|                                                                         |     |